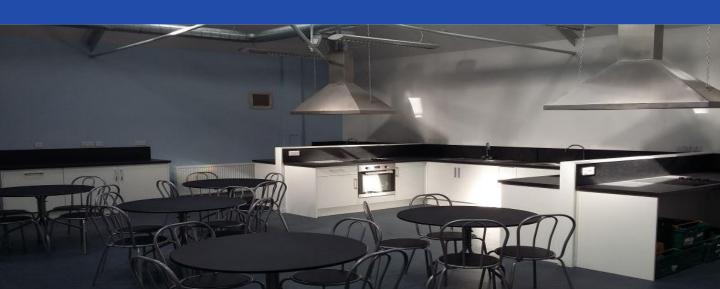

## BUMIARMADA

As part of BAUK's local charity and sustainability involvement efforts, furniture items were recently donated to Community Food Initiatives North East (CFINE).

CFINE is a local charity who aim to tackle food poverty whilst improving the health and wellbeing of the local community. Our donation consisted of three surplus barstools which will be used in the newly installed CFINE kitchen "Cook at the 'Nook", which delivers training to local community groups.