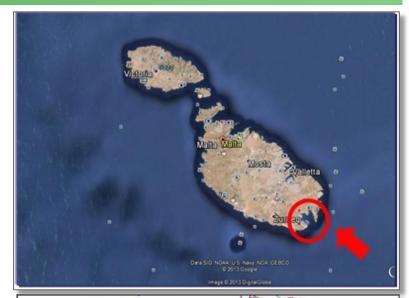

#### FGS - Malta FSU overview

- Malta FSU project was announced 14<sup>th</sup> April 2015
- Contract is for a fixed term of 18 years and 2 months
- Total contract value is USD300 million (approximated RM1.1 billion)
- The FSU is expected to begin operations in Malta in June 2016.