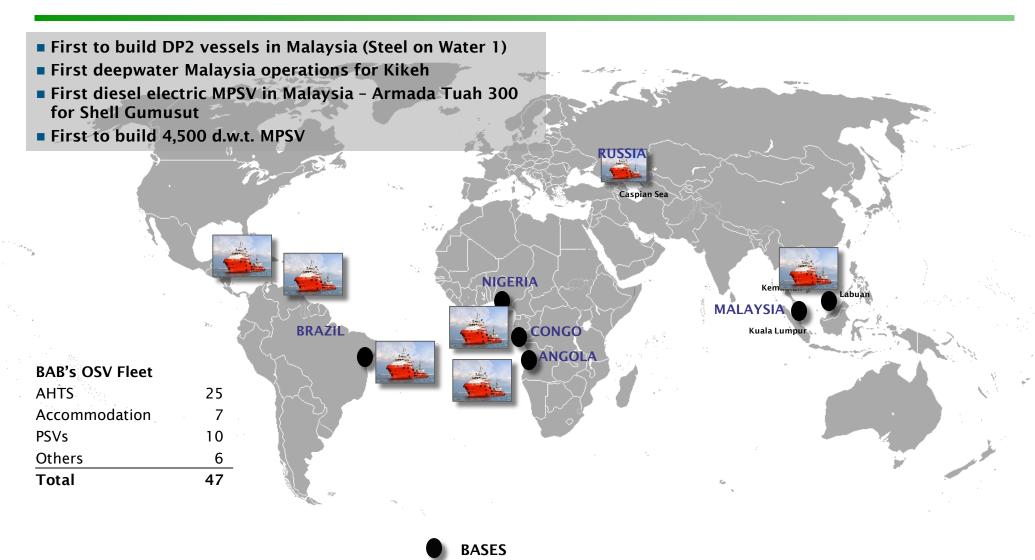

## OSV - a global player

#### **OSV**

- Secured new charters in Venezuela, (2 vessels), Angola (5 vessels).
- Renewals of selected vessel charters in SE Asia.
- Challenging year ahead as Q1 2015 utilisation (71% versus 79% at Q4 2014) has already shown a significant downturn.