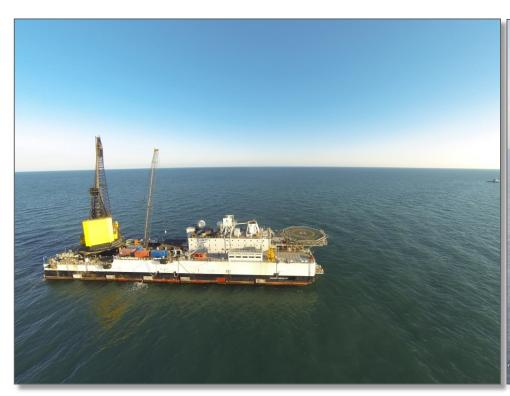

#### **Armada Claire**

- The Armada Claire FPSO left Keppel Shipyard in April 2014 for the Balnaves field off the north-west coast of Australia
- First oil was delivered on the 12<sup>th</sup> August 2014