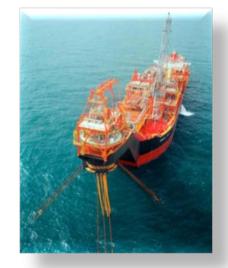

#### **Armada Claire**

- The Armada Claire FPSO left Keppel Shipyard in April 2014 for the Balnaves field off the north-west coast of Australia
- First oil was delivered on the 12<sup>th</sup> August 2014

## **Armada Sterling 2**

- Armada Sterling 2 departed Keppel Shipyard for the Cluster 7 Field, India in October 2014.
- First oil was achieved in February 2015.