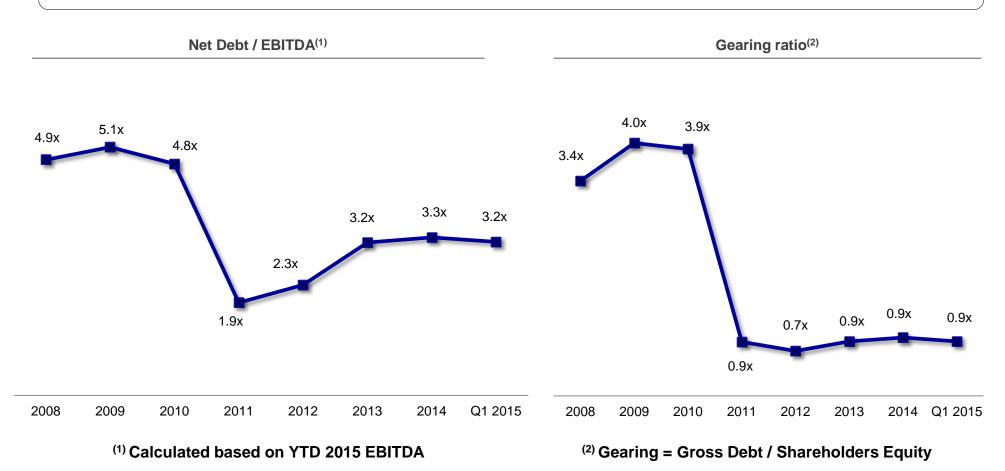

### Leverage and capitalisation

#### Financial capacity intact to execute existing projects