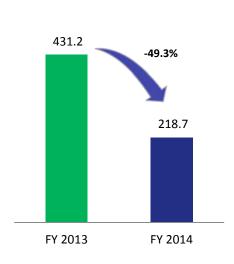

**Lower Net Profit after accounting for:** 

- Allowance, impairment charge and T&I cost of additional work scope
  - Higher depreciation of new vessels
    - Higher tax for T&I activities
- Higher finance costs from SUKUK loan