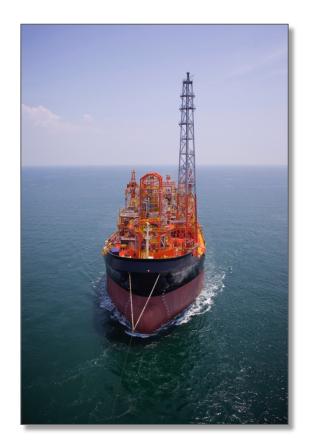

## **Armada Sterling 2**

- Armada Sterling 2 departed Keppel Shipyard for the Cluster 7 Field, India in October 2014.
- First oil was achieved in February 2015.