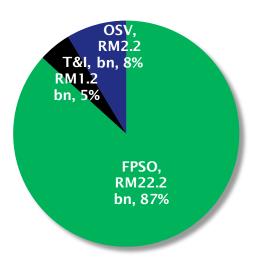

#### Firm contract period

Firm contract period order book: RM25.6bn\*

Optional extension period order book: RM13.3bn\*