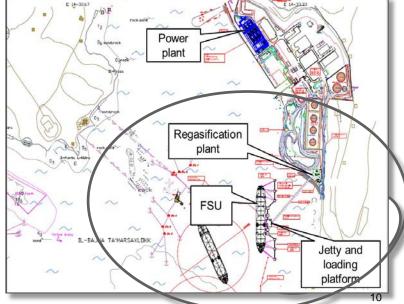

#### FGS - Malta FSU overview

- Malta FSU project was announced 14<sup>th</sup> April 2015
- Contract is for a fixed term of 18 years and 2 months
- Total contract value is USD300 million (approximated RM1.1 billion)
- The FSU is expected to begin operations in Malta in June 2016.