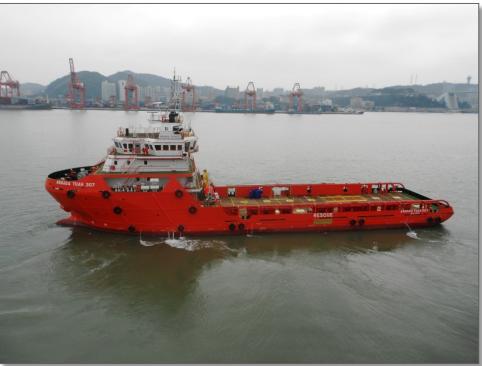

## OSV - a global player

#### **OSV**

- Secured new charters in Venezuela, (2 vessels), Angola (5 vessels).
- Renewals of selected vessel charters in SE Asia.
- Challenging year ahead as Q1 2015 utilisation (71% versus 79% at Q4 2014) has already shown a significant downturn.