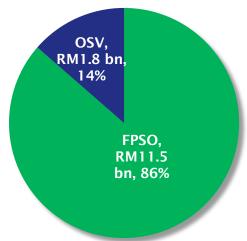

#### Firm contract period

Firm contract period order book: RM25.6bn\*

Optional extension period order book: RM13.3bn\*