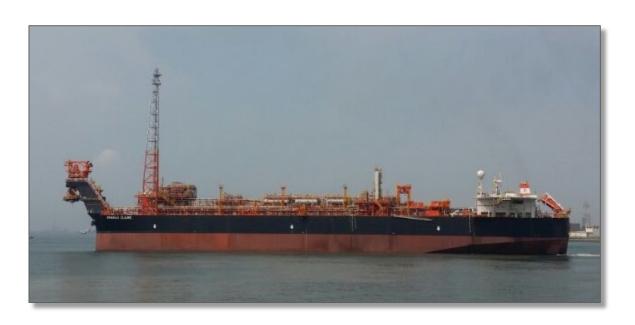

#### **Armada Claire**

- The Armada Claire FPSO left Keppel Shipyard in April 2014 for the Balnaves field off the north-west coast of Australia
- First oil was delivered on the 12<sup>th</sup> August 2014