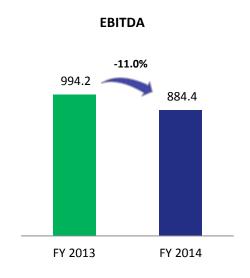

#### FY 2014 Results

**Net Profit\*** 

Revenue grew by 15.6% year-on-year on the back of improved contribution from all business units.

FPSO +20%

OSV +3%

T&I + 22%

Lower EBITDA after accounting for:

- Allowance for certain trade receivables and impairment charge on available-for-sale financial assets
- T&I cost of additional work scope for FPSO installation

**Lower Net Profit after accounting for:** 

- Allowance, impairment charge and T&I cost of additional work scope
  - Higher depreciation of new vessels
    - Higher tax for T&I activities
- Higher finance costs from SUKUK loan