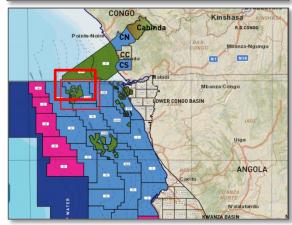

|

#### **Armada Claire**

- The Armada Claire FPSO left Keppel Shipyard in April 2014 for the Balnaves field off the north-west coast of Australia
- First oil was delivered on the 12<sup>th</sup> August 2014







## **Armada Sterling 2**

- Armada Sterling 2 departed Keppel Shipyard for the Cluster 7 Field, India in October 2014.
- First oil was achieved in February 2015.







### FPSO Project Updates as at Q1 2015

#### **KRAKEN PROJECT**

- 5.3 mil man-hours completed
- Project completion currently at 52%.
- All major procurement packages orders have been completed.
- Project is on schedule.





#### 15-06 PROJECT

- 2.7 mil man-hours completed
- Project completion currently at 38%.
- Majority of major procurement packages have been placed.
- Project is on schedule.





#### **MADURA PROJECT**

- 0.08 mil man-hours completed
- Project completion currently at 11%
- Project is on schedule.







#### FGS - Malta FSU overview

- Malta FSU project was announced 14<sup>th</sup> April 2015
- Contract is for a fixed term of 18 years and 2 months
- Total contract value is USD300 million (approximated RM1.1 billion)
- The FSU is expected to begin operations in Malta in June 2016.



Donor Vessel - 1985 LNG Carrier Wakaba Maru







## OSV - a global player





#### **OSV**

- Secured new charters in Venezuela, (2 vessels), Angola (5 vessels).
- Renewals of selected vessel charters in SE Asia.
- Challenging year ahead as Q1 2015 utilisation (71% versus 79% at Q4 2014) has already shown a significant downturn.







## **Transport and Installation**

#### **Se