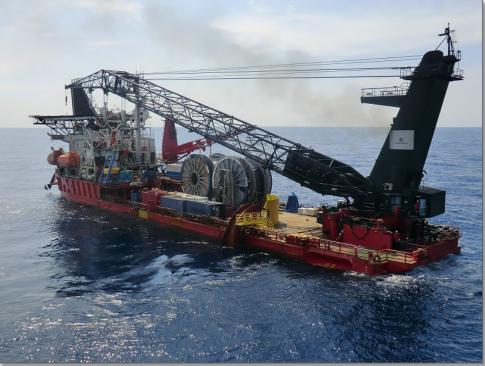

#### T&I

- The Armada Installer completed Phase-1 of the LukOil project in the Filanosky field in the Caspian Sea.
- The Armada hawk completed the installation of the Armada Sterling II for ONGC in the Cluster 7 field in India.