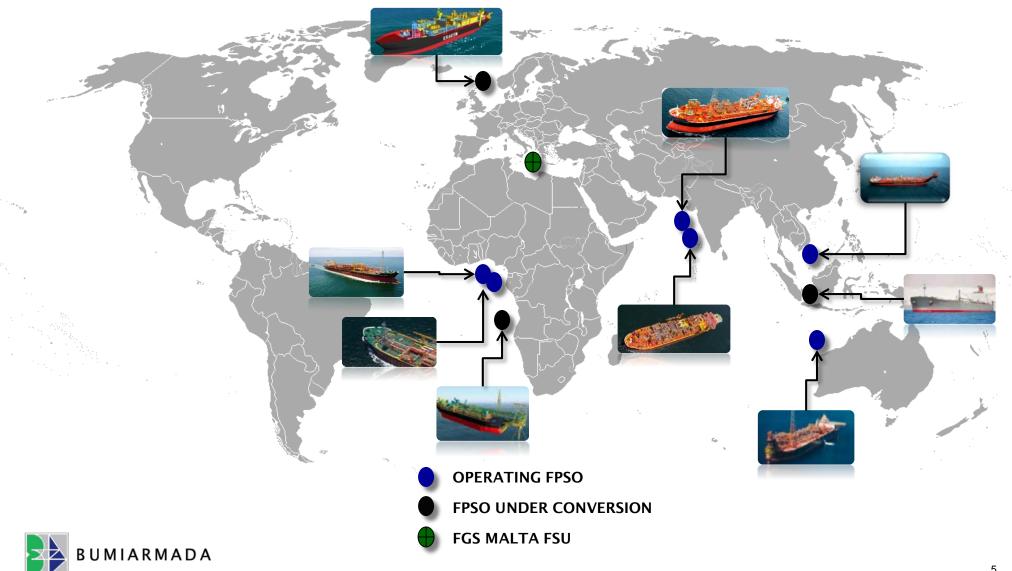

forecast is for a recovery in oil prices, but in the range of USD60-70 per barrel in 2015 and 2016.





#### FY 2014 Results







**Net Profit\*** 

Revenue grew by 15.6% year-on-year on the back of improved contribution from all business units.

FPSO +20%

OSV +3%

T&I + 22%

Lower EBITDA after accounting for:

- Allowance for certain trade receivables and impairment charge on available-for-sale financial assets
- T&I cost of additional work scope for FPSO installation

**Lower Net Profit after accounting for:** 

- Allowance, impairment charge and T&I cost of additional work scope
  - Higher depreciation of new vessels
    - Higher tax for T&I activities
- Higher finance costs from SUKUK loan



## **Businesses in 2014**









"Knots Ahead of the Rest"



## **Project locations**



## Increasing project and technical complexity

| Vessel Name           |