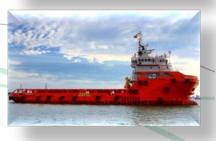

## OSV - a global player

#### **OSV**

- Secured new charters in Venezuela, (2 vessels), Angola (5 vessels).
- Renewals of selected vessel charters in SE Asia.
- Challenging year ahead as Q1 2015 utilisation (71% versus 79% at Q4 2014) has already shown a significant downturn.