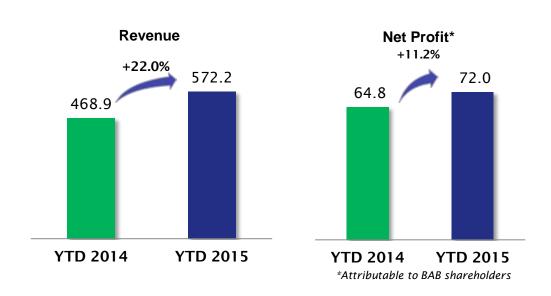

#### FY 2014 Results

**Net Profit\*** 

Revenue grew by 15.6% year-on-year on the back of improved contribution from all business units.

FPSO +20%

OSV +3%

T&I + 22%

Lower EBITDA after accounting for:

- Allowance for certain trade receivables and impairment charge on available-for-sale financial assets
- T&I cost of additional work scope for FPSO installation