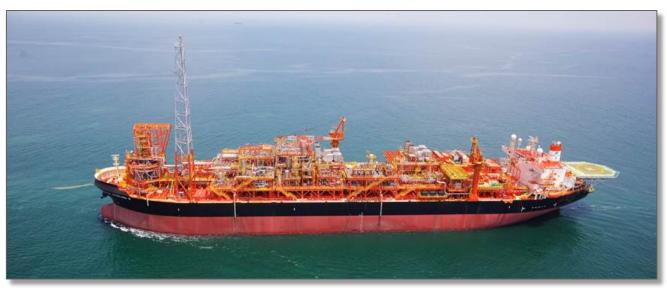

#### **Armada Claire**

- The Armada Claire FPSO left Keppel Shipyard in April 2014 for the Balnaves field off the north-west coast of Australia
- First oil was delivered on the 12<sup>th</sup> August 2014