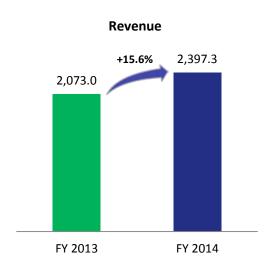

#### FY 2014 Results

**Net Profit\*** 

Revenue grew by 15.6% year-on-year on the back of improved contribution from all business units.

FPSO +20%

OSV +3%

T&I + 22%

Lower EBITDA after accounting for:

- Allowance for certain trade receivables and impairment charge on available-for-sale financial assets
- T&I cost of additional work scope for FPSO installation