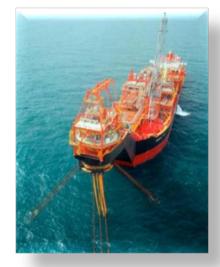

#### **Armada Claire**

- The Armada Claire FPSO left Keppel Shipyard in April 2014 for the Balnaves field off the north-west coast of Australia
- First oil was delivered on the 12<sup>th</sup> August 2014

## **Armada Sterling 2**

- Armada Sterling 2 departed Keppel Shipyard for the Cluster 7 Field, India in October 2014.
- First oil was achieved in February 2015.