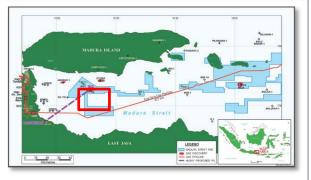

#### **MADURA PROJECT**

- 0.08 mil man-hours completed
- Project completion currently at 11%
- Project is on schedule.