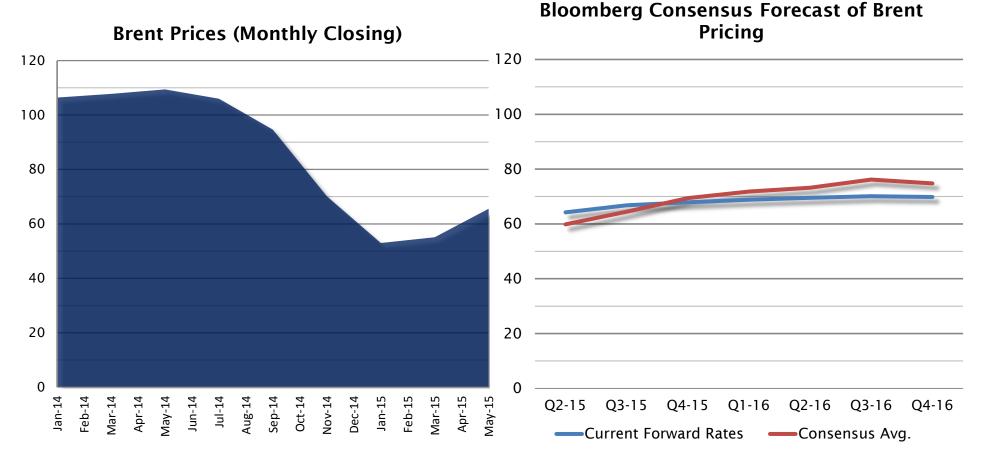

### The oil price trend

- The second half of 2014 saw a sharp decline in oil prices.
- The forecast is for a recovery in oil prices, but in the range of USD60-70 per barrel in 2015 and 2016.